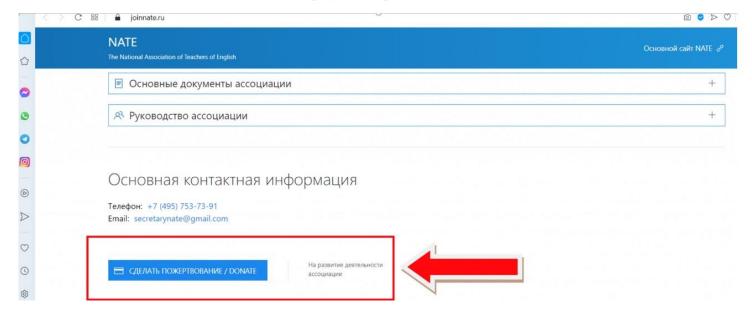

## PAYMENT INSTRUCTIONS

- 1. Go to the joinnate.ru
- 2. Scroll to the bottom of the page and press DONATE button.

3. After pressing the DONATE button you will see a pop-up window. Please fill in your FULL NAME and E-MAIL into the top fill-in field and your payment amount in rubles in the lower fill-in field. Press the blue DONATE button.

4. After pressing the blue DONATE button you will be redirected to the payment form where you will need to fill in your credit card details. Press the PAY button and proceed with the payment.