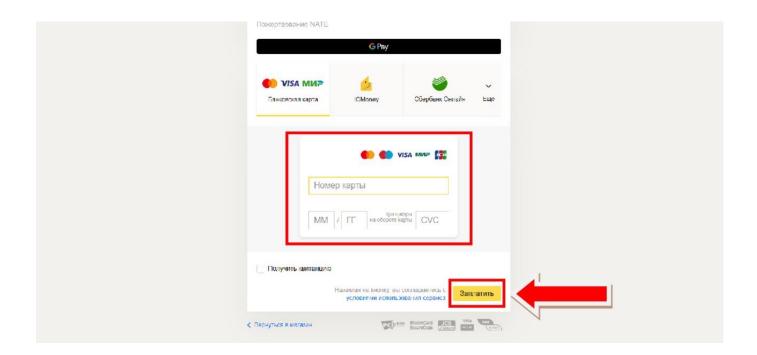

4. After pressing the blue DONATE button you will be redirected to the payment form where you will need to fill in your credit card details. Press the PAY button and proceed with the payment.