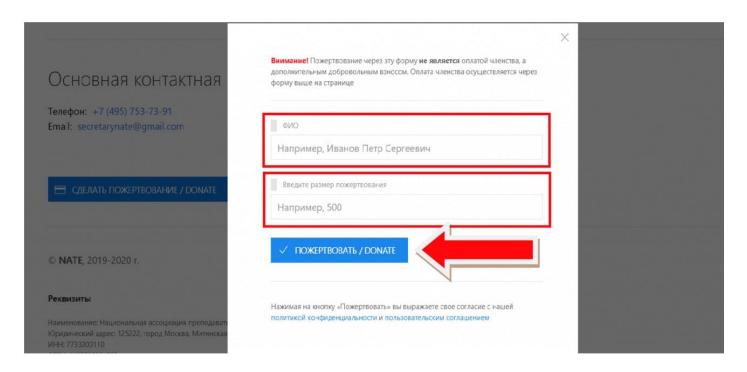

4. After pressing the blue DONATE button you will be redirected to the payment form where you will need to fill in your credit card details. Press the PAY button and proceed with the payment.